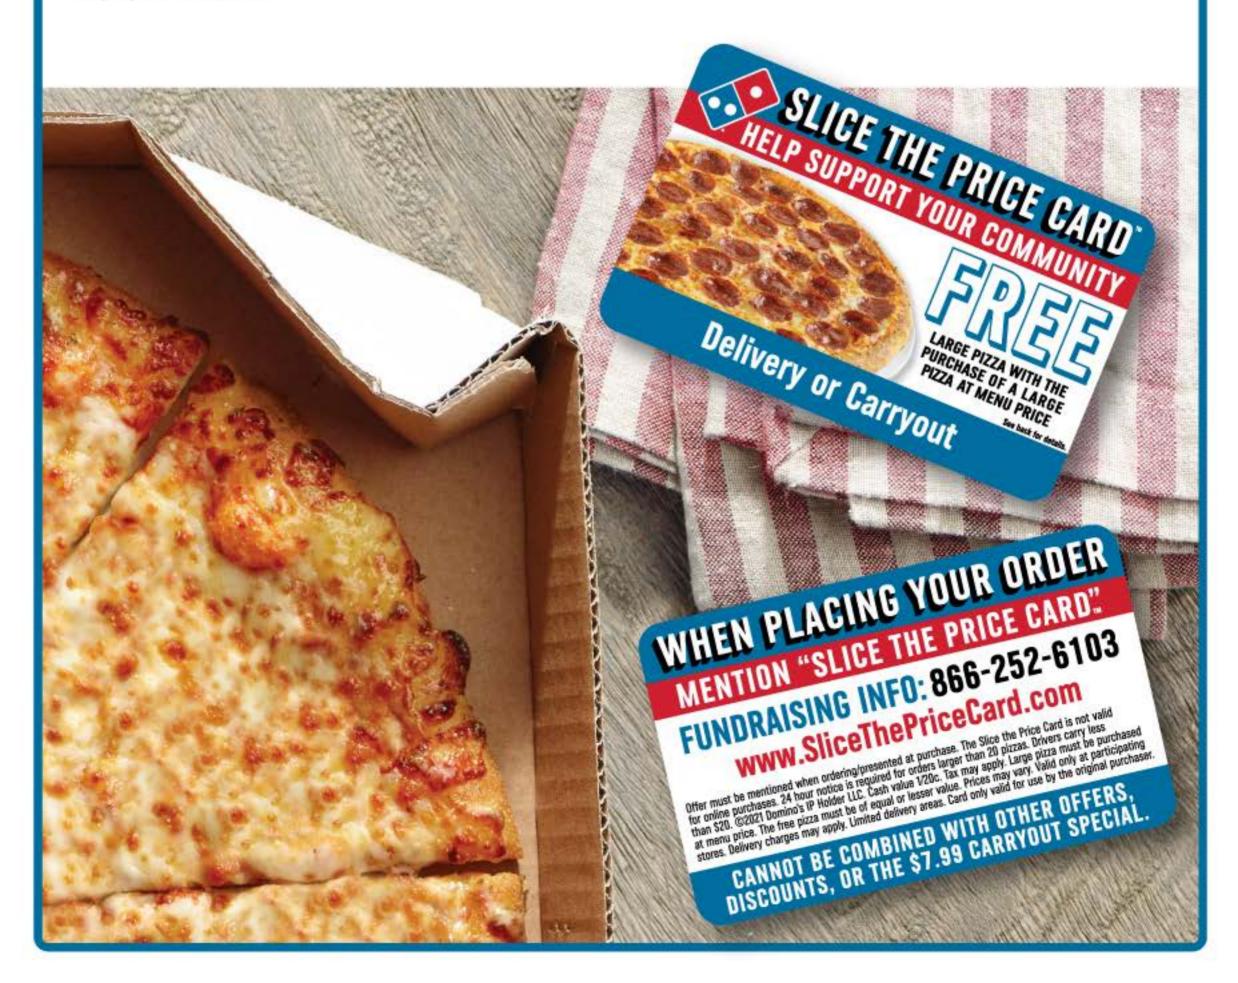

## SLICE THE PRICE OF PIZZA® HELP SUPPORT YOUR COMMUNITY

## DEAR FRIENDS:

This year we are selling Slice the Price Cards from Domino's to raise needed funds. These cards are a great value for anyone who **LOVES PIZZA!** 

With the Domino's Slice the Price Card, you will receive a **FREE LARGE PIZZA** with the purchase of a large pizza at regular menu price! If you use the card just one time, it pays for itself!